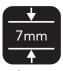

## **FEATURES**

- Approx. 7mm thick
- Low profile design Lightweight easy to clean Anti-trip edges
- Slip resistant surface Indoor use

Indoor Use

Approx. Thickness

| PROPERTIES         | MEASURED CHARACTERISTICS | VALUE                             | STANDARD |
|--------------------|--------------------------|-----------------------------------|----------|
| MATERIAL           |                          |                                   |          |
|                    | Polymer                  | Natural Rubber                    |          |
|                    | Colour                   | Black                             |          |
|                    | Standard Sizes (mm)      | 1500 x 900                        |          |
|                    | Weight                   | 4.20kg/sqm                        |          |
|                    | Thickness                | 7mm                               |          |
|                    | Surface Finish           | Raised rubber<br>textured surface |          |
|                    | Backing Finish           | Smooth                            |          |
| MECHANICAL         |                          |                                   |          |
|                    | Hardness                 | 55 Shore A                        |          |
|                    | Specific Gravitiy        | 1.50gm/cm³                        |          |
|                    | Tensile Strength (min)   | 3 mpa                             |          |
| TEMPERATURE        |                          |                                   |          |
|                    | Temperature Range        | -30°C to +70°C                    |          |
| CHEMICAL RESISTANO | CE                       |                                   |          |
|                    | Petrol & Oil             |                                   |          |
|                    | Ozone & Weather          |                                   |          |
|                    | Flame Resistance         |                                   |          |
|                    | Animal & Vegetable Oil   |                                   |          |
|                    | Wear Resistance          |                                   |          |
|                    | Acid Resistance          |                                   |          |
|                    | Alkali Resistance        |                                   |          |
| KEY:               | POOR FAIR                | EXCELLENT                         |          |