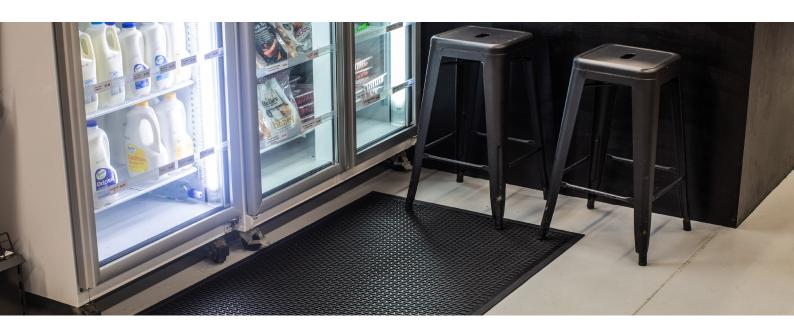

|          |
|                    | Petrol & Oil             |                                   |          |
|                    | Ozone & Weather          |                                   |          |
|                    | Flame Resistance         |                                   |          |
|                    | Animal & Vegetable Oil   |                                   |          |
|                    | Wear Resistance          |                                   |          |
|                    | Acid Resistance          |                                   |          |
|                    | Alkali Resistance        |                                   |          |
| KEY:               | POOR FAIR                | EXCELLENT                         |          |